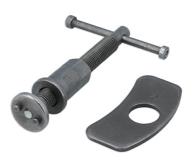

## **Brake Caliper Rewind Tool Kit 18pc**

This set includes right and left hand threaded rewind tools with 2 pin fixed drive, reaction plate plus 15 adaptors which fit a variety of modern cars.

## **Additional Information**

- · 15 special adaptors and reaction plate.
- · Fixed 2 pin drive.
- · Left and right hand threaded screw and T-bar.
- IMPORTANT: ensure the threaded bar is well lubricated with molybdenum disulphide grease before use.