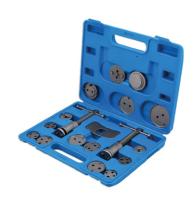

## **Brake Caliper Rewind Tool Kit 18pc**

This set includes right and left hand threaded rewind tools with 2 pin fixed drive, reaction plate plus 15 adaptors which fit a variety of modern cars.

## **Additional Information**

- · 15 special adaptors and reaction plate.
- · Fixed 2 pin drive.
- · Left and right hand threaded screw and T-bar.
- IMPORTANT: ensure the threaded bar is well lubricated with molybdenum disulphide grease before use.