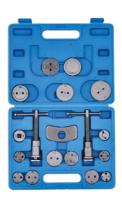

## **Brake Caliper Rewind Tool Kit 18pc**

This set includes right and left hand threaded rewind tools with 2 pin fixed drive, reaction plate plus 15 adaptors which fit a variety of modern cars.

## **Additional Information**

- · 15 special adaptors and reaction plate.
- · Fixed 2 pin drive.
- · Left and right hand threaded screw and T-bar.
- IMPORTANT: ensure the threaded bar is well lubricated with molybdenum disulphide grease before use.