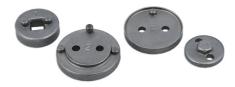

## **Brake Caliper Rewind Tool Kit 18pc**

This set includes right and left hand threaded rewind tools with 2 pin fixed drive, reaction plate plus 15 adaptors which fit a variety of modern cars.

## **Additional Information**

- · 15 special adaptors and reaction plate.
- · Fixed 2 pin drive.
- · Left and right hand threaded screw and T-bar.
- IMPORTANT: ensure the threaded bar is well lubricated with molybdenum disulphide grease before use.